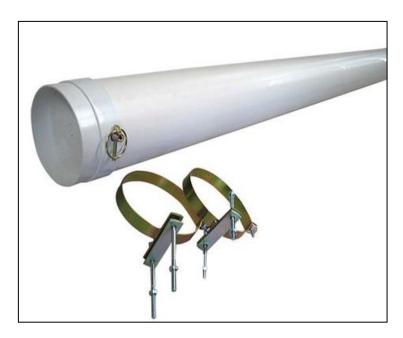

# **POLE CARRIERS**

4" - **\$163** each installed

6" - **\$170** each installed