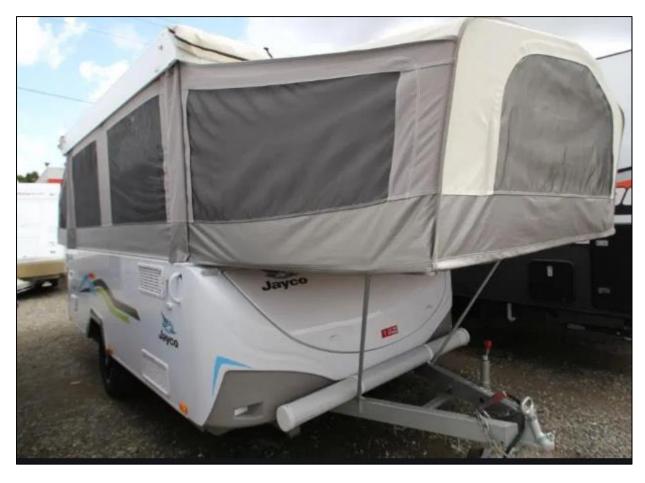

#### **ANNEXES** By Xtend Outdoors

*Up to 21ft Caravans - \$2750* 

22ft and over caravans - \$2850

#### **Inclusions:**

- Vinyl Bottom, Canvas Top, 4 x Removable Panels
- Incorporates Flyscreens and Window Panels.
- 2 x End Walls
- 1 x Long Wall
- Draft Skirt
- Anti-Flap Kit
- 2 x Curved Roof Rafters
- Custom Measured and Ordered to Fit
- Fully Installed