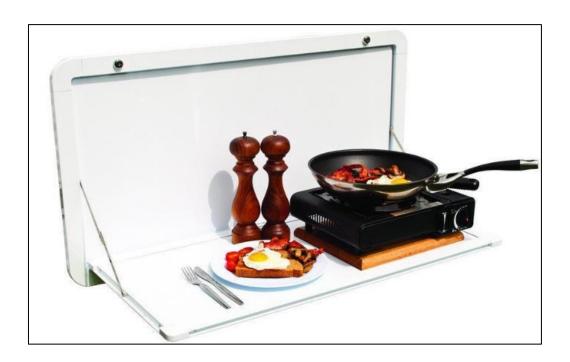

#### **PICNIC TABLES**

# Nomadic – Parts Price (varies) + \$125 labour

Jayco Fibreglass Picnic Table - **\$410** installed