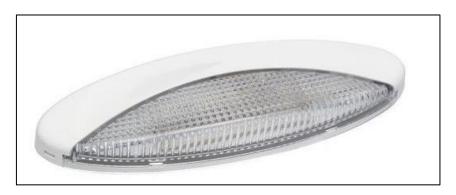

## External LED Light - \$185 installed

Nearby permanent power supply needed. Switch to be run internally nearby power supply.