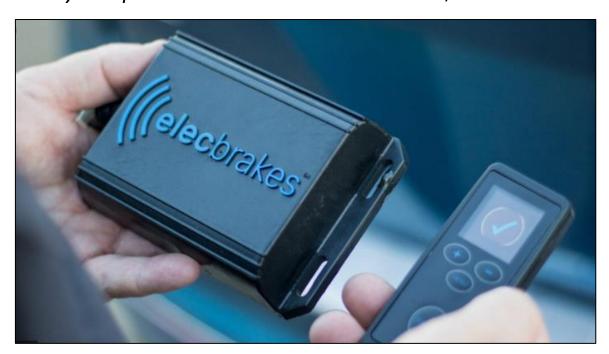

#### **ELECBRAKES**

# Wireless brake controller system - **\$925** installed

Includes Auxillary Power Supply fed from caravan house battery. Simple installation with Aux Power - \$795