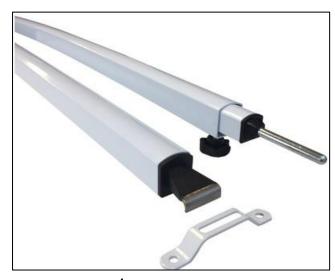

# **POLE CARRIERS**

4" - **\$163** each installed

6" - **\$170** each installed