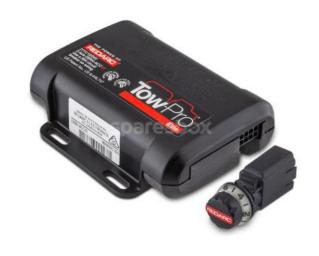

Redarc Tow Pro Brake Controller — Fully Installed -\$750

Fridge Heavy Duty Power
Supply (to Anderson or 12
pin plug) & Auxillary
Power Supply to Pin 2 \$600

Includes Voltage Sensing Relay

<u>Full Combination Installation</u> - **\$1050** (save \$200) Redarc Tow Pro Brake Controller