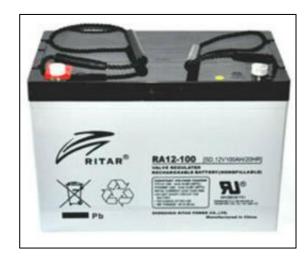

#### **DEEP CYCLE BATTERIES**

Additional Battery — 100A Ritar AGM - \$558

Additional Battery — 100A Ritar Gel - \$575

Additional Battery — 120A Ritar AGM - \$575

Includes new box, battery wiring & charging configuration