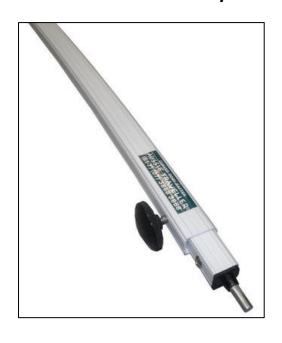

# **POLE CARRIERS**

4" - **\$163** each installed

6" - **\$170** each installed