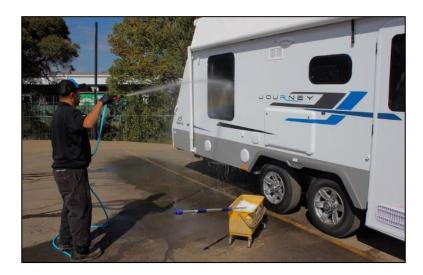

#### CARAVAN DETAILING SERVICE

(strictly subject to assessment & availability)

External Wash (Body and Roof)

Campers - **\$140** 

Poptops - **\$190** 

Caravans - **\$230** 

Professional Buff and Wax (includes external wash) – <u>subject to assessment</u>

| Guide Pricing | Light/Medium | Very Dull |
|---------------|--------------|-----------|
|               | Dull         |           |
| Poptop        | \$550        | \$650     |
| Caravan <19ft | \$660        | \$770     |
| Caravan >20ft | \$770        | \$890     |