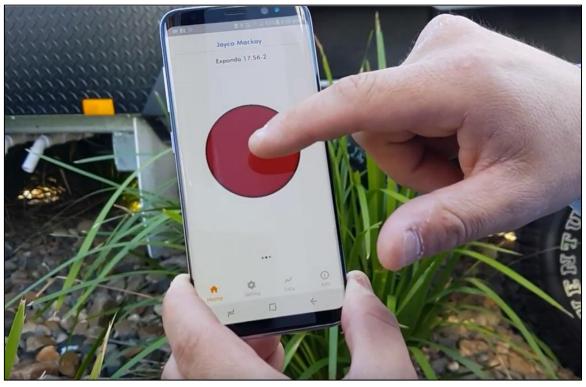

#### **ELECBRAKES**

# Wireless brake controller system - **\$925** installed

Includes Auxillary Power Supply fed from caravan house battery. Simple installation with Aux Power - \$795