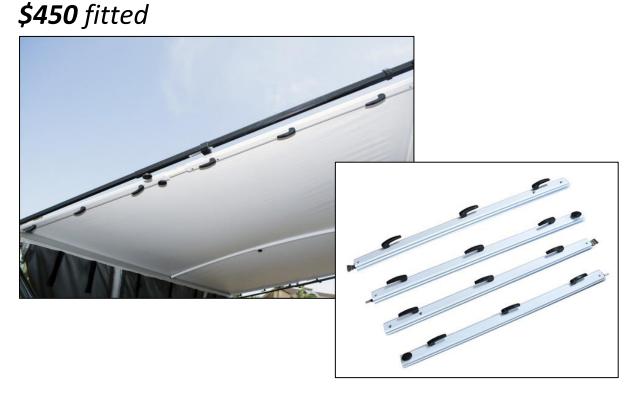

#### **CURVED ROOF RAFTERS**

Aussie Traveller - **\$110** each installed

Supex - \$85 each installed