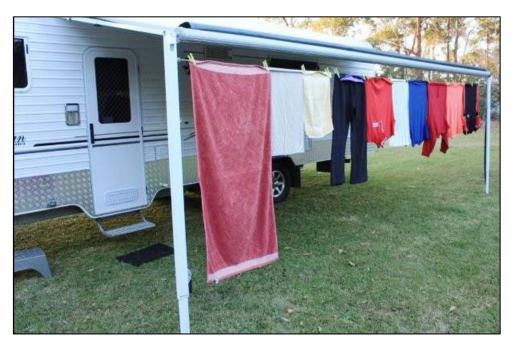

AVELLER ANTI-FLAP KIT



#### **CURVED ROOF RAFTERS**

Aussie Traveller - **\$110** each installed





Supex - \$85 each installed



# **POLE CARRIERS**

4" - **\$163** each installed

6" - **\$170** each installed







#### **ANNEXES** By Xtend Outdoors

*Up to 21ft Caravans - \$2750* 

22ft and over caravans - \$2850

#### **Inclusions:**

- Vinyl Bottom, Canvas Top, 4 x Removable Panels
- Incorporates Flyscreens and Window Panels.
- 2 x End Walls
- 1 x Long Wall
- Draft Skirt
- Anti-Flap Kit
- 2 x Curved Roof Rafters
- Custom Measured and Ordered to Fit
- Fully Installed





# **SHADE ACCESSORIES** By Xtend Outdoors

Reversable Porch - **\$390** 



# Camper Offside Kitchen Awnings - **\$490** installed





### **CLOTHESLINES**

# Fitted to Manual Awnings - **\$110** installed







#### **COUPLINGS**

Includes Coupling, Installation to van and car, and Park Brake fully adjusted.



DO35 - **\$620** installed

McHitch - **\$550** 





Trigg - **\$450** 



#### **BIKE RACKS**

### Fiamma Pro C – Simple Installation - \$750

Price for Jayco Installations. Existing blocking in rear wall and no

obstructions for installation internally.

# Fiamma Pro C – Complex Installation - **\$1200**

Price for Jayco Installations. Existing blocking in rear wall, requires removal of internal mirror and includes replacement mirror to be installed after bike rack installation..

# Gripsport A-Frame Mounted — From **\$1,110** fitted.





### **SIROCCO FANS** – available in white or black

**\$225** Installed – Nearby permanent 12v power supply easily accessible

**\$325** Installe