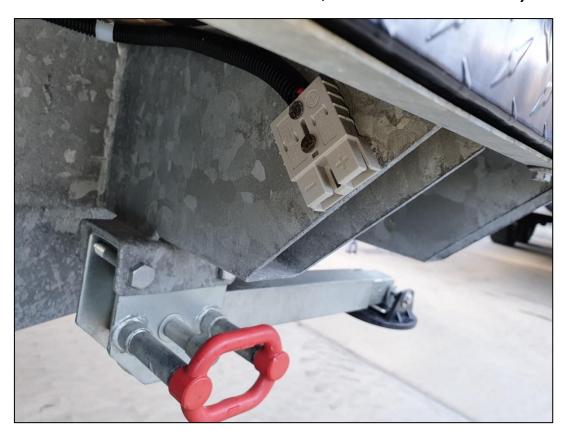

# **ANDERSON PLUG** for External Solar Panels - **\$90**

Installed behind side cross member, ran direct to battery