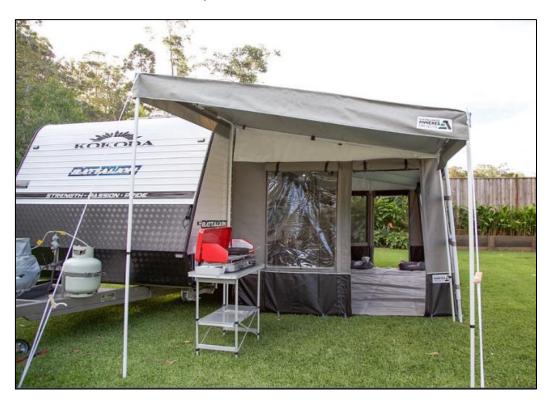

### **STONE GUARDS**

# Coast to Coast Type - **\$375** Fitted





Stone D-flector Type - **\$620** Fitted



# AUSSIE TRAVELLER ANTI-FLAP KIT



#### **CURVED ROOF RAFTERS**

Aussie Traveller - **\$110** each installed





Supex - \$85 each installed



# **POLE CARRIERS**

4" - **\$163** each installed

6" - **\$170** each installed







#### **ANNEXES** By Xtend Outdoors

*Up to 21ft Caravans - \$2750* 

22ft and over caravans - \$2850

#### **Inclusions:**

- Vinyl Bottom, Canvas Top, 4 x Removable Panels
- Incorporates Flyscreens and Window Panels.
- 2 x End Walls
- 1 x Long Wall
- Draft Skirt
- Anti-Flap Kit
- 2 x Curved Roof Rafters
- Custom Measured and Ordered to Fit
- Fully Installed





# **SHADE ACCESSORIES** By Xtend Outdoors

Reversable Porch - **\$390** 



# Camper Offside Kitchen Awnings - **\$490** installed





### **CLOTHESLINES**

# Fitted to Manual Awnings - **\$110** installed







#### **COUPLINGS**

Includes Coupling, Installation to van and car, and Park Brake fully adjusted.



DO35 - **\$620** installed

McHitch - **\$550** 





Trigg - **\$450** 



#### **BIKE RACKS**

### Fiamma Pro C – Simple Installation - \$750

Price for Jayco Installations. Existing blocking in rear wall and no

obstructions for installation internally.

# Fiamma Pro C – Complex Installation - **\$1200**

Price for Jayco Installations. Existing blocking in rear wall, requires removal of internal mirror and includes replacement mirror to be installed after bike rack installation..

# Gripsport A-Frame Mounted — From **\$1,110** fitted.





### **SIR