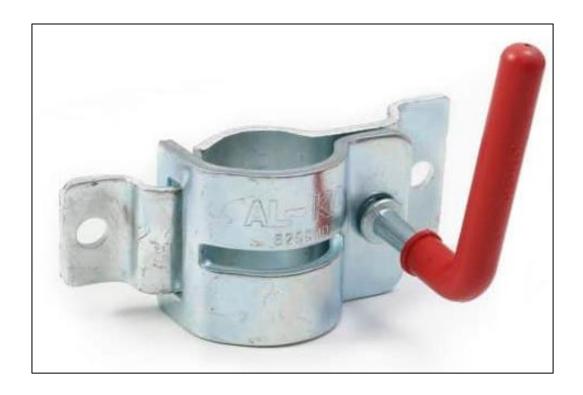

#### ADDITIONAL JOCKEY WHEEL CLAMP

Touch-up painting with Cold Galvanising Paint
Welded to A-Frame, Passenger Side - \$99

Welded to A-Frame, Drivers Side - **\$160**More expensive due to wiring loom