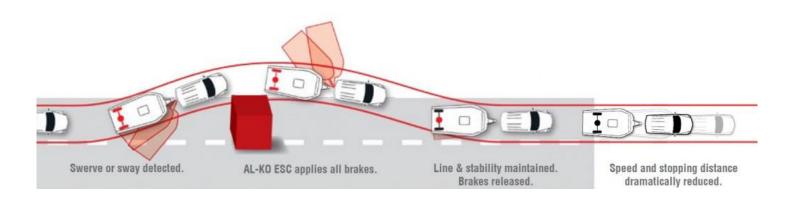

#### **ALKO ESC**

New Installation - **\$1295** 

Jayco Provision - **\$1095** 

Tow Vehicle to have Power on Pin 2