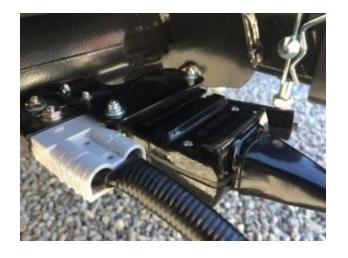

# **ANDERSON PLUG** for External Solar Panels - **\$90**

Installed behind side cross member, ran direct to battery