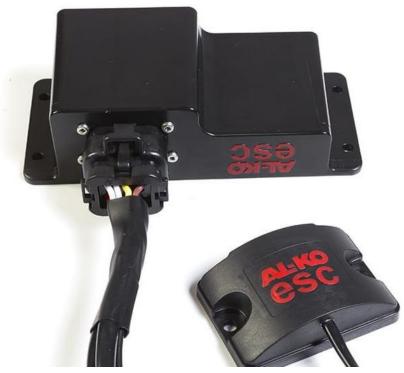

#### **ALKO ESC**

New Installation - **\$1295** 

Jayco Provision - **\$1095** 

Tow Vehicle to have Power on Pin 2