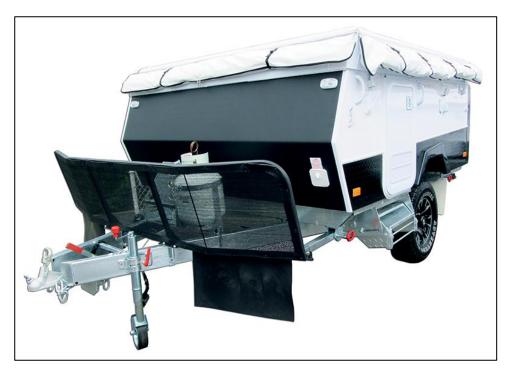

### **STONE GUARDS**

# Coast to Coast Type - **\$375** Fitted





Stone D-flector Type - **\$620** Fitted



# AUSSIE TRAVELLER ANTI-FLAP KIT



#### **CURVED ROOF RAFTERS**

Aussie Traveller - **\$110** each installed





Supex - \$85 each installed



# **POLE CARRIERS**

4" - **\$163** each installed

6" - **\$170** each installed







#### **ANNEXES** By Xtend Outdoors

*Up to 21ft Caravans - \$2750* 

22ft and over caravans - \$2850

#### **Inclusions:**

- Vinyl Bottom, Canvas Top, 4 x Removable Panels
- Incorporates Flyscreens and Window Panels.
- 2 x End Walls
- 1 x Long Wall
- Draft Skirt
- Anti-Flap Kit
- 2 x Curved Roof Rafters
- Custom Measured and Ordered to Fit
- Fully Installed





# **SHADE ACCESSORIES** By Xtend Outdoors

Reversable Porch - **\$390** 



# Camper Offside Kitchen Awnings - **\$490** installed





### **CLOTHESLIN