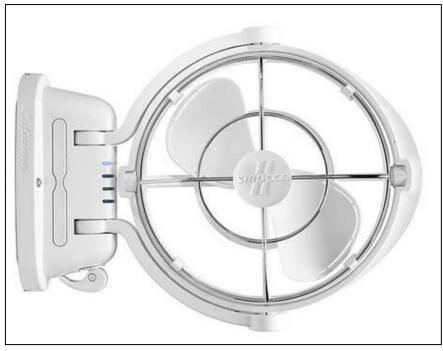

### **SIROCCO FANS** – available in white or black

**\$225** Installed – Nearby permanent 12v power supply easily accessible

**\$325** Installed – New power supply required