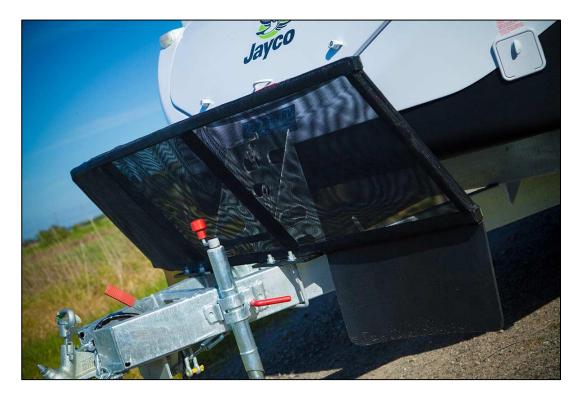

### **STONE GUARDS**

# Coast to Coast Type - **\$375** Fitted





Stone D-flector Type - **\$620** Fitted



# AUSSIE TRAVELLER ANTI-FLAP KIT



#### **CURVED ROOF RAFTERS**

Aussie Traveller - **\$110** each installed





Supex - \$85 each installed



# **POLE CARRIERS**

4" - **\$163** each installed

6" - **\$170** each installed







#### **ANNEXES** By Xtend Outdoors

*Up to 21ft Caravans - \$2750* 

22ft and over caravans - \$2850

#### **Inclusions:**

- Vinyl Bottom, Canvas Top, 4 x Removable Panels
- Incorporates Flyscreens and Window Panels.
- 2 x End Walls
- 1 x Long Wall
- Draft Skirt
- Anti-Flap Kit
- 2 x Curved Roof Rafters
- Custom Measured and Ordered to Fit
- Fully Installed





# **SHADE ACCESSORIES** By Xtend Outdoors

Reversable Porch - **\$390** 



# Camper Offside Kitchen Awnings - **\$490** installed





### **CLOTHESLINES