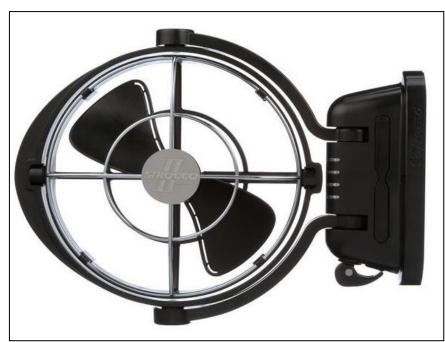

### **SIROCCO FANS** – available in white or black

**\$225** Installed – Nearby permanent 12v power supply easily accessible

**\$325** Installed – New power supply required