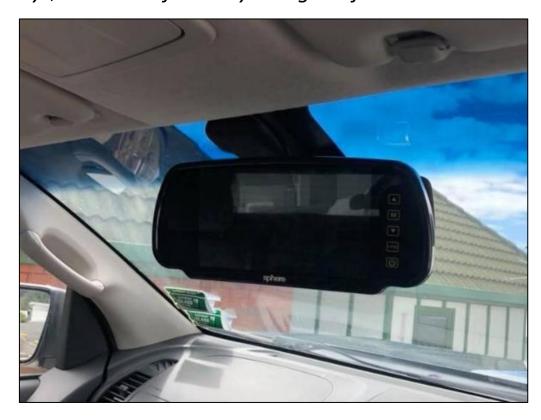

#### **REVERSE CAMERAS**

Sphere Reverse Camera Wiring to Vehicle - **\$300**Or only \$100 extra if already doing the full installation

Sphere Reverse Camera System Installed to Rear of Van - **\$250** 

Custom bracket fabricated. Mounts from rear bumper bar