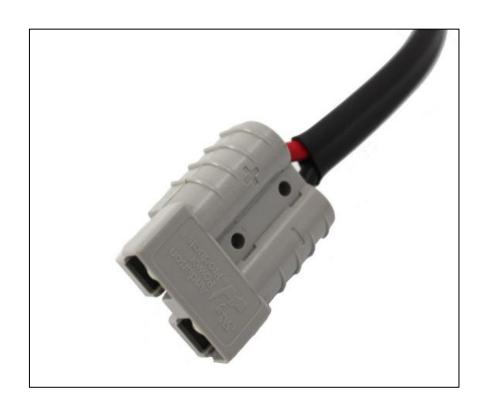

# **ANDERSON PLUG** for External Solar Panels - **\$90**

Installed behind side cross member, ran direct to battery