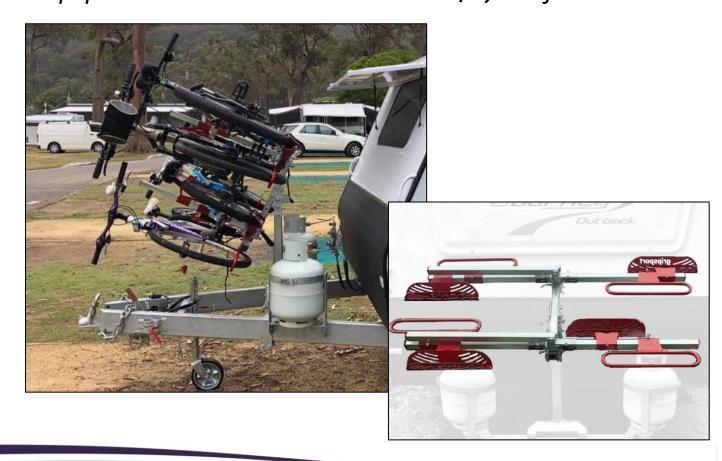

**\$390** 



# Camper Offside Kitchen Awnings - **\$490** installed





### **CLOTHESLINES**

# Fitted to Manual Awnings - **\$110** installed







#### **COUPLINGS**

Includes Coupling, Installation to van and car, and Park Brake fully adjusted.



DO35 - **\$620** installed

McHitch - **\$550** 





Trigg - **\$450** 



#### **BIKE RACKS**

### Fiamma Pro C – Simple Installation - \$750

Price for Jayco Installations. Existing blocking in rear wall and no

obstructions for installation internally.

# Fiamma Pro C – Complex Installation - **\$1200**

Price for Jayco Installations. Existing blocking in rear wall, requires removal of internal mirror and includes replacement mirror to be installed after bike rack installation..

# Gripsport A-Frame Mounted — From **\$1,110** fitted.





### **SIROCCO FANS** – available in white or black

**\$225** Installed – Nearby permanent 12v power supply easily accessible

**\$325** Installed – New power supply required







# **ANDERSON PLUG** for External Solar Panels - **\$90**

Installed behind side cross member, ran direct to battery







#### **SOLAR PANELS**

New Installation including 30A Regulator (existing factory provision) - **\$750** installed.

New Installation including 30A Regulator (no provision) - **\$990** installed.

Additional 160W Solar Panel - **\$646** Installed







#### **DEEP CYCLE BATTERIES**

Additional Battery — 100A Ritar AGM - \$558

Additional Battery — 100A Ritar Gel - \$575

Additional Battery — 120A Ritar AGM - \$575

Includes new box, battery wiring & charging configuration









####