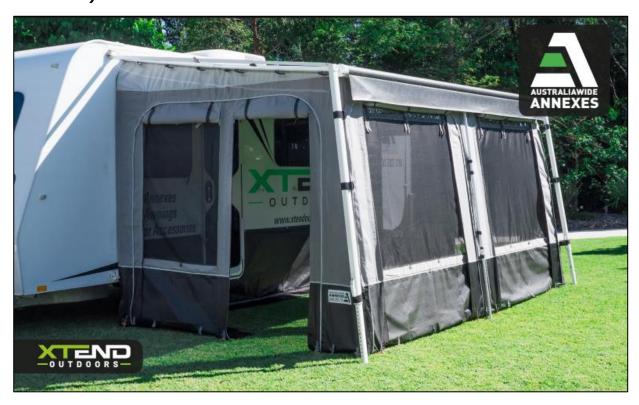

#### **ANNEXES** By Xtend Outdoors

*Up to 21ft Caravans - \$2750* 

22ft and over caravans - \$2850

#### **Inclusions:**

- Vinyl Bottom, Canvas Top, 4 x Removable Panels
- Incorporates Flyscreens and Window Panels.
- 2 x End Walls
- 1 x Long Wall
- Draft Skirt
- Anti-Flap Kit
- 2 x Curved Roof Rafters
- Custom Measured and Ordered to Fit
- Fully Installed