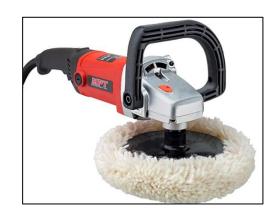

#### CARAVAN DETAILING SERVICE

(strictly subject to assessment & availability)

External Wash (Body and Roof)

Campers - **\$140** 

Poptops - **\$190** 

Caravans - **\$230** 

Professional Buff and Wax (includes external wash) – <u>subject to assessment</u>

| Guide Pricing | Light/Medium | Very Dull |
|---------------|--------------|-----------|
|               | Dull         |           |
| Poptop        | \$550        | \$650     |
| Caravan <19ft | \$660        | \$770     |
| Caravan >20ft | \$770        | \$890     |