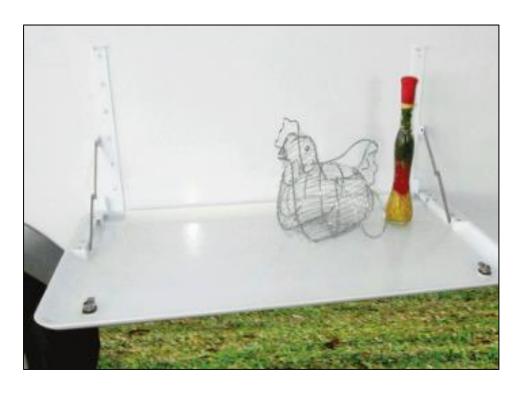

#### **PICNIC TABLES**

# Nomadic – Parts Price (varies) + \$125 labour

Jayco Fibreglass Picnic Table - **\$410** installed