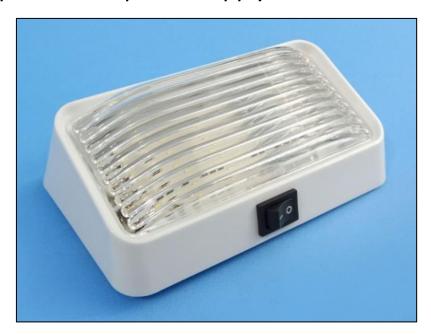

# Camper Light, switchable – **\$130** installed Nearby permanent power supply needed